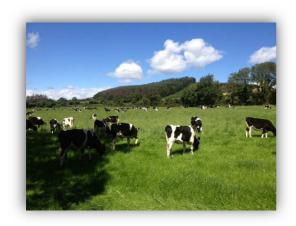

They currently farm around 600 acres. The land is held in 6-7 lots with the furthest lot being 13 miles away. The milking is done in a 20 unit 'herring bone' parlour with automatic feeders and automatic cluster removal at the home farm. There are approximately 200 cows milked (British Friesian, Jerseys and Holstein cross). They have roughly the same amount of drystock, the majority are finished for beef whilst the remainder are sold as store cattle. Calving takes place