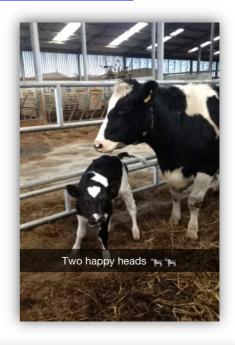

They currently farm around 600 acres. The land is held in 6-7 lots with the furthest lot being 13 miles away. The milking is done in a 20 unit 'herring bone' parlour with automatic feeders and automatic cluster removal at the home farm. There are approximately 200 cows milked (British Friesian, Jerseys and Holstein cross). They have roughly the same amount of drystock, the majority are finished for beef whilst the remainder are sold as store cattle. Calving takes place

between 10 January and the end of April. For breeding there are 5 bulls (increasing to 6 or 7 in 2017) and AI (Artificial Insemination) is used. The breeds of bull are Friesian, Whitehead and Angus.

There are two Pomeranian dogs, Pixie and Penny here as well as two working sheepdogs for the farm. Anne keeps a horse in a small field beside the house but doesn't really have time to ride it much.